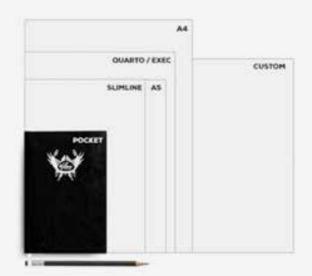

# **FINISHED CUT SIZE 210 x 297**

Creative: jacob@toaddiaries.co.uk

Accounts: chris@toaddiaries.co.uk