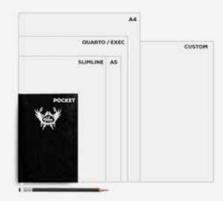

### **FINISHED CUT SIZE 148 x 210**

Creative: jacob@toaddiaries.co.uk

Accounts: chris@toaddiaries.co.uk