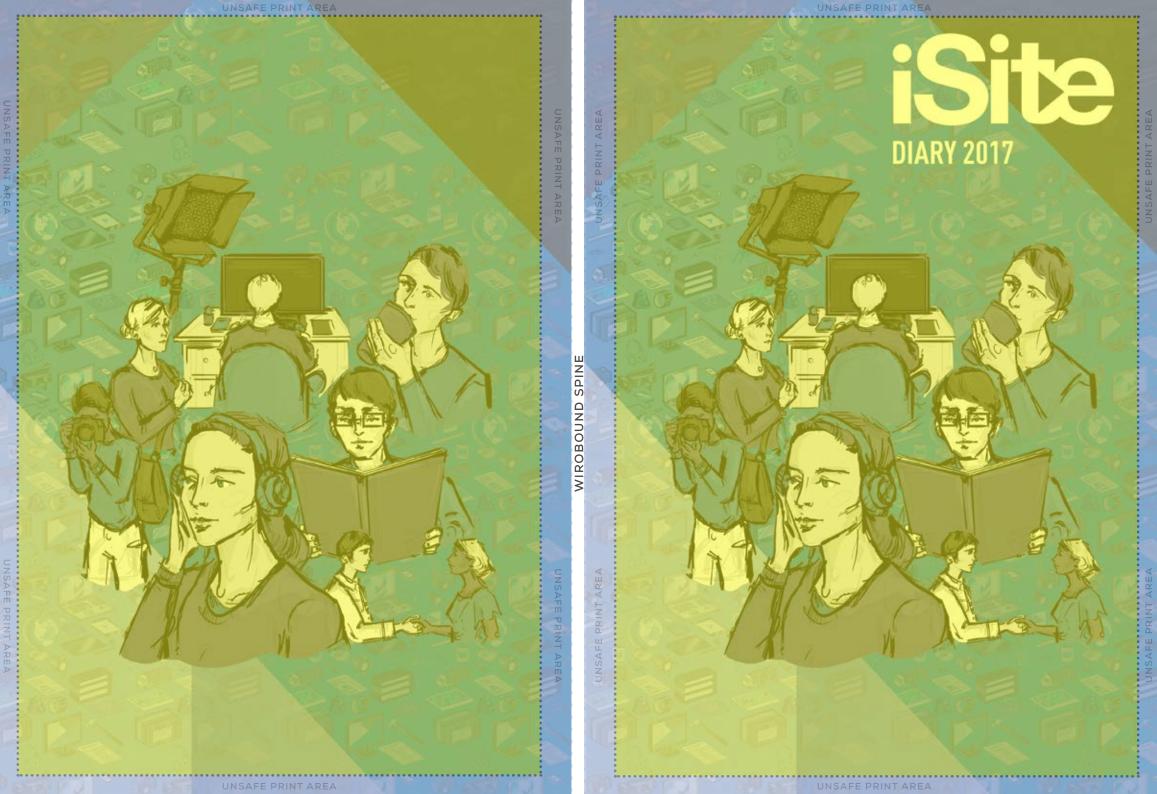

### **FINISHED CUT SIZE 148 x 210**

Creative: jacob@toaddiaries.co.uk

Accounts: chris@toaddiaries.co.uk

# STEP 2:

Overlay your design and check the prin/cut areas

### STEP 3:

Export and send you final print ready design to us

|                   | UNSAFE PRINT AREA |                   |                                   | UNSAFE PRINT AREA |                   |
|-------------------|-------------------|-------------------|-----------------------------------|-------------------|-------------------|
| UNSAFE PRINT AREA |                   | UNSAFE PRINT AREA | UNSAFE PRINT AREA                 |                   | UNSAFE PRINT AREA |
| UNSAFE PRINT AREA |                   |                   | WIROBOUND SPINE UNSAFE PRINT AREA |                   | UNSAFE PRINT AREA |
|                   | UNSAFE PRINT AREA |                   |                                   | UNSAFE PRINT AREA |                   |